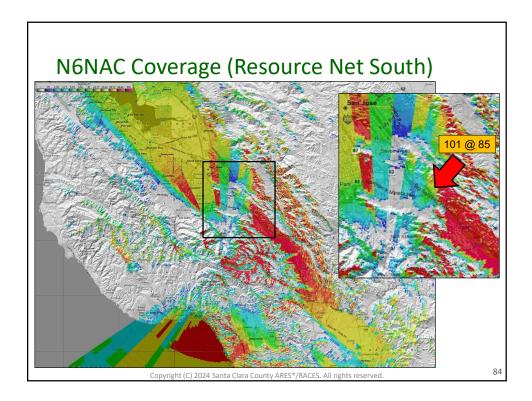

- Santa Clara County RACES authorization is granted to use and duplicate this material as-is as long as this page and the copyright notices on each page are included, acknowledging Santa Clara County ARES<sup>®</sup>/RACES as the holder of the copyright.
- Permission is granted to adapt this presentation to your needs as long as you acknowledge our copyright and include a note similar to "adapted with permission from Santa Clara County ARES<sup>®</sup>/RACES"
- For additional information on training or any of our programs send an email to: info@scc-ares-races.org

Copyright (C) 2024 Santa Clara County ARES<sup>®</sup>/RACES. All rights reserved.















































































































































































| COMMUNICATIONS PLA<br>SCC0 ARES/RACES/AC | 1. Incident Name/Location<br>Boris Karloff Memorial Mummy Race /<br>Mockingbird Heights Stage |                                     |             | 2. Activation Number<br>MHT-15-05 |             | 3. Operational Period Date/Time   From Date: 10/31/2018 To Date: 10/31/2018   From Time: 18:00 To Time: 24:00 |               |                                                                                                    |
|------------------------------------------|-----------------------------------------------------------------------------------------------|-------------------------------------|-------------|-----------------------------------|-------------|--------------------------------------------------------