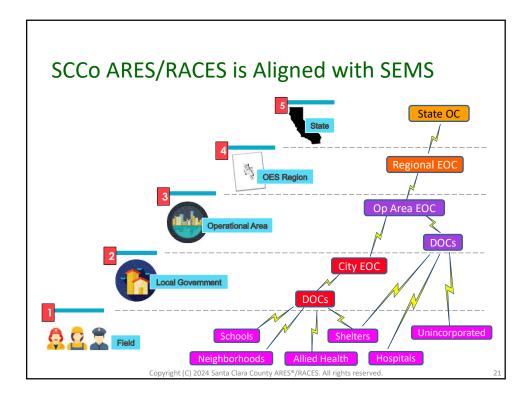

Copyright (C) 2024 Santa Clara County ARES<sup>®</sup>/RACES. All rights reserved.

| COMMUNICATIONS PLA<br>SCC0 ARES/RACES/AC | 1. Incident Name/Location<br>Boris Karloff Memorial Mummy Race /<br>Mockingbird Heights Stage |                                     |             | 2. Activation Number<br>MHT-15-05 |             | 3. Operational Period Date/Time   From Date: 10/31/2018 To Date: 10/31/2018   From Time: 18:00 To Time: 24:00 |               |                                                                                                    |
|------------------------------------------|-----------------------------------------------------------------------------------------------|-------------------------------------|-------------|-----------------------------------|-------------|---------------------------------------------------------------------------------------------------------------|---------------|----------------------------------------------------------------------------------------------------|
| Communications Resource                  | Call Sign and/or<br>Svs / Net / Ch / TG Name                                                  | Assignment                          | Rx Freq N/W | Rx Tone<br>or NAC                 | Tx Freq N/W | Tx Tone<br>or NAC                                                                                             | Mode<br>A.D.N |                                                                                                    |
| 1 Resource                               | K6ABC3/R<br>Resource Net-West                                                                 | Mutual Aid<br>Activation & Tracking | 146.115 W   | N/A                               | +           | 100.0                                                                                                         | A.D.1         | Use when approaching from the<br>west                                                              |
| 2 Resource                               | N6XYZ0/R<br>Resource Net-East                                                                 | Mutual Aid<br>Activation & Tracking | 440 800 W   | 127.3                             | 430 800 W   | 114.8                                                                                                         | А             | Use when approaching from the<br>east.                                                             |
| 3 Command                                | WA6WK9/R<br>Command Net                                                                       | Event Staff                         | 442.500 W   | 100.0                             | +           | 100.0                                                                                                         | A             | Open net. All event staff should<br>monitor.                                                       |
| 4 Command                                | KZ6MHT1/R<br>Command Net - Alt                                                                | Event Staff                         | 146.640 W   | N/A                               | -           | 162.2                                                                                                         | A             | Backup.                                                                                            |
| 5 Staging                                | Staging Net                                                                                   | Unassigned<br>Communicators         | 147.420 W   | N/A                               | s           | N/A                                                                                                           | A             | Contact Staging upon arrival and<br>when traveling between<br>assignments.                         |
| 6 Operations                             | KZ6MHT1/R<br>Race Net                                                                         | Checkpoints and<br>Rovers           | 146.640 W   | N/A                               | -           | 162.2                                                                                                         | A             | All communicators must be in<br>contact with net control when<br>performing their assigned duties. |
| 7 Operations                             | WA6WK9/R<br>Race Net –Alt                                                                     | Checkpoints and<br>Rovers           | 442.500 W   | 100.0                             | +           | 100.0                                                                                                         | A             | Backup.                                                                                            |
| 8 Operations                             | MHT EOC                                                                                       | Command Post                        | 3.878 LSB   | N/A                               | s           | N/A                                                                                                           | A             | HF 75m NVIS with Mockingbird<br>Heights EOC                                                        |
| 9 Operations                             | W1MHT-1                                                                                       | Packet BBS<br>Access                | 145.750 W   | N/A                               | s           | N/A                                                                                                           | D             | 1200 baud.                                                                                         |
| 10 Emergency                             | 9-1-1                                                                                         | Police/Fire/Medical<br>Requests     | N/A         | N/A                               | N/A         | N/A                                                                                                           |               | Call 9 1 1 to request first<br>responder assistance, THEN<br>notify net control.                   |