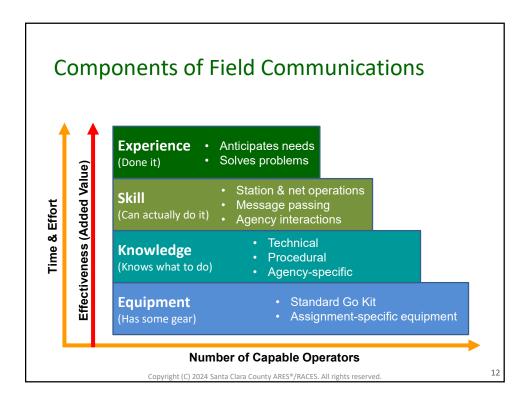

- Santa Clara County RACES authorization is granted to use and duplicate this material as-is as long as this page and the copyright notices on each page are included, acknowledging Santa Clara County ARES<sup>®</sup>/RACES as the holder of the copyright.
- Permission is granted to adapt this presentation to your needs as long as you acknowledge our copyright and include a note similar to "adapted with permission from Santa Clara County ARES<sup>®</sup>/RACES"
- For additional information on training or any of our programs send an email to: info@scc-ares-races.org

Copyright (C) 2024 Santa Clara County ARES<sup>®</sup>/RACES. All rights reserved.















































































































































































| COMMUNICATIONS PLA<br>SCC0 ARES/RACES/AC | 1. Incident Name/Location<br>Boris Karloff Memorial Mummy Race /<br>Mockingbird Heights Stage |                                     |             | 2. Activation Number<br>MHT-15-05 |             | 3. Operational Period Date/Time   From Date: 10/31/2018 To Date: 10/31/2018   From Time: 18:00 To Time: 24:00 |               |                                                                                                    |
|------------------------------------------|-----------------------------------------------------------------------------------------------|----------------------------------