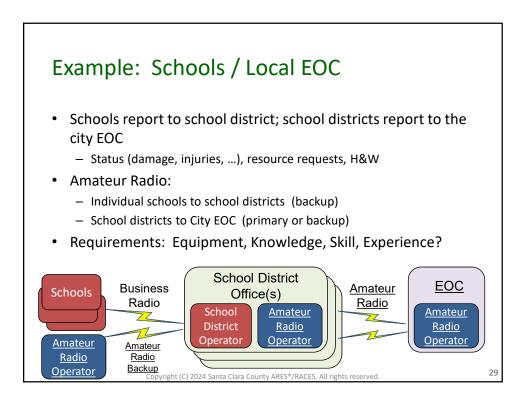

- Santa Clara County RACES authorization is granted to use and duplicate this material as-is as long as this page and the copyright notices on each page are included, acknowledging Santa Clara County ARES<sup>®</sup>/RACES as the holder of the copyright.
- Permission is granted to adapt this presentation to your needs as long as you acknowledge our copyright and include a note similar to "adapted with permission from Santa Clara County ARES<sup>®</sup>/RACES"
- For additional information on training or any of our programs send an email to: info@scc-ares-races.org

Copyright (C) 2024 Santa Clara County ARES<sup>®</sup>/RACES. All rights reserved.















































































































































































| COMMUNICATIONS PLA<br>SCC0 ARES/RACES/AC | 1. Incident Name/Location<br>Boris Karloff Memorial Mummy Race /<br>Mockingbird Heights Stage |                                     |             | 2. Activation Number<br>MHT-15-05 |             | 3. Operational Period Date/Time   From Date: 10/31/2018 To Date: 10/31/2018   From Time: 18:00 To Time: 24:00 |               |                                                                                                    |
|------------------------------------------|-----------------------------------------------------------------------------------------------|-------------------------------------|-------------|--------------