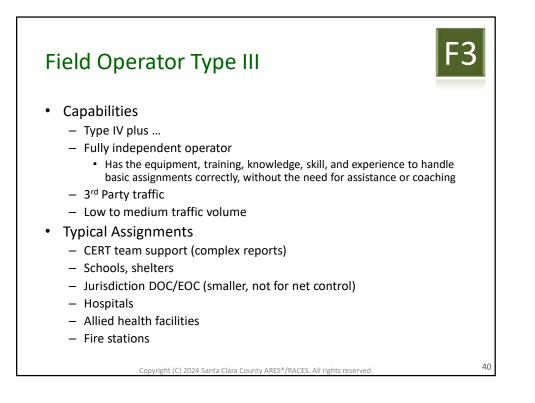

- Santa Clara County RACES authorization is granted to use and duplicate this material as-is as long as this page and the copyright notices on each page are included, acknowledging Santa Clara County ARES<sup>®</sup>/RACES as the holder of the copyright.
- Permission is granted to adapt this presentation to your needs as long as you acknowledge our copyright and include a note similar to "adapted with permission from Santa Clara County ARES<sup>®</sup>/RACES"
- For additional information on training or any of our programs send an email to: info@scc-ares-races.org

Copyright (C) 2024 Santa Clara County ARES<sup>®</sup>/RACES. All rights reserved.















































































































































































| COMMUNICATIONS PLA<br>SCC0 ARES/RACES/AC | 1. Incident Name/Location<br>Boris Karloff Memorial Mummy Race /<br>Mockingbird Heights Stage |                                     |             | 2. Activation Number<br>MHT-15-05 |             | 3. Operational Period Date/Time   From Date: 10/31/2018 To Date: 10/31/2018   From Time: 18:00 To Time: 24:00 |               |                                                                                                    |
|------------------------------------------|-----------------------------------------------------------------------------------------------|-------------------------------------|-------------|-----------------------------------|