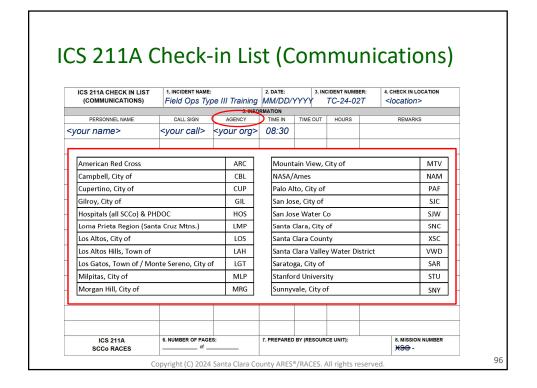

nty RACES authorization is granted to use and duplicate this material as-is as long as this page and the copyright notices on each page are included, acknowledging Santa Clara County ARES<sup>®</sup>/RACES as the holder of the copyright.
- Permission is granted to adapt this presentation to your needs as long as you acknowledge our copyright and include a note similar to "adapted with permission from Santa Clara County ARES<sup>®</sup>/RACES"
- For additional information on training or any of our programs send an email to: info@scc-ares-races.org

Copyright (C) 2024 Santa Clara County ARES<sup>®</sup>/RACES. All rights reserved.















































































































































































| COMMUNICATIONS PLA<br>SCC0 ARES/RACES/AC | 1. Incident Name/Location<br>Boris Karloff Memorial Mummy Race /<br>Mockingbird Heights Stage |                                     |             | 2. Activation Number<br>MHT-15-05 |             | 3. Operational Period Date/Time   From Date: 10/31/2018 To Date: 10/31/2018   From Time: 18:00 To Time: 24:00 |               |                                                                                                    |
|------------------------------------------|-----------------------------------------------------------------------------------------------|-------------------------------------|-------------|-----------------------------------|-------------|--------------------------------------------------------------------------