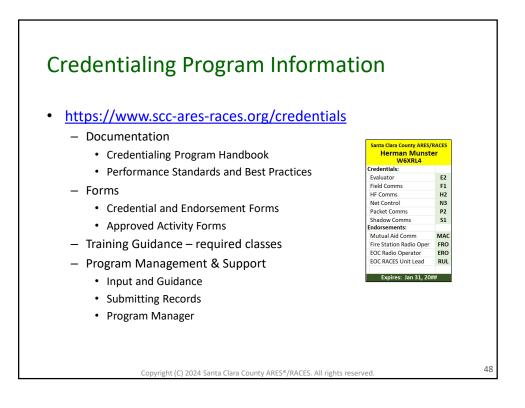

- Santa Clara County RACES authorization is granted to use and duplicate this material as-is as long as this page and the copyright notices on each page are included, acknowledging Santa Clara County ARES<sup>®</sup>/RACES as the holder of the copyright.
- Permission is granted to adapt this presentation to your needs as long as you acknowledge our copyright and include a note similar to "adapted with permission from Santa Clara County ARES<sup>®</sup>/RACES"
- For additional information on training or any of our programs send an email to: info@scc-ares-races.org

Copyright (C) 2024 Santa Clara County ARES<sup>®</sup>/RACES. All rights reserved.















































































































































































| COMMUNICATIONS PLA<br>SCC0 ARES/RACES/AC | 1. Incident Name/Location<br>Boris Karloff Memorial Mummy Race /<br>Mockingbird Heights Stage |                                     |             | 2. Activation Number<br>MHT-15-05 |             | 3. Operational Period Date/Time   From Date: 10/31/2018 To Date: 10/31/2018   From Time: 18:00 To Time: 24:00 |               |                                                                                                    |
|------------------------------------------|-----------------------------------------------------------------------------------------------|-------------------------------------|-------------|-----------------------------------|-------------|--