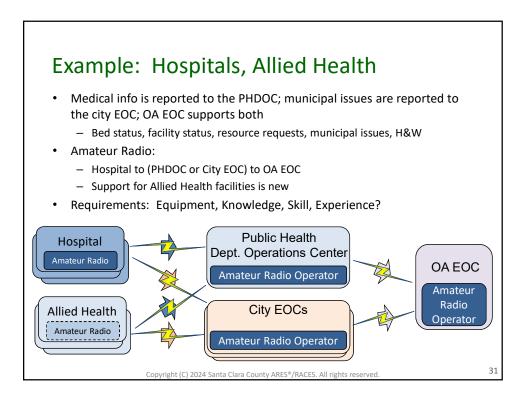

- Santa Clara County RACES authorization is granted to use and duplicate this material as-is as long as this page and the copyright notices on each page are included, acknowledging Santa Clara County ARES<sup>®</sup>/RACES as the holder of the copyright.
- Permission is granted to adapt this presentation to your needs as long as you acknowledge our copyright and include a note similar to "adapted with permission from Santa Clara County ARES<sup>®</sup>/RACES"
- For additional information on training or any of our programs send an email to: info@scc-ares-races.org

Copyright (C) 2024 Santa Clara County ARES<sup>®</sup>/RACES. All rights reserved.















































































































































































| COMMUNICATIONS PLA<br>SCC0 ARES/RACES/AC | 1. Incident Name/Location<br>Boris Karloff Memorial Mummy Race /<br>Mockingbird Heights Stage |                                     |             | 2. Activation Number<br>MHT-15-05 |             | 3. Operational Period Date/Time   From Date: 10/31/2018 To Date: 10/31/2018   From Time: 18:00 To Time: 24:00 |               |                                                                                                    |
|------------------------------------------|-----------------------------------------------------------------------------------------------|-------------------------------------|-------------|------------------