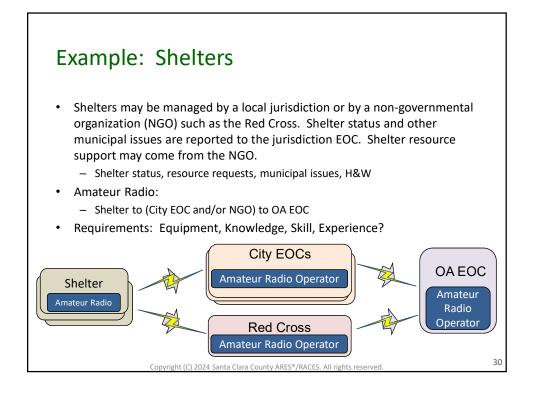

- Santa Clara County RACES authorization is granted to use and duplicate this material as-is as long as this page and the copyright notices on each page are included, acknowledging Santa Clara County ARES<sup>®</sup>/RACES as the holder of the copyright.
- Permission is granted to adapt this presentation to your needs as long as you acknowledge our copyright and include a note similar to "adapted with permission from Santa Clara County ARES<sup>®</sup>/RACES"
- For additional information on training or any of our programs send an email to: info@scc-ares-races.org

Copyright (C) 2024 Santa Clara County ARES<sup>®</sup>/RACES. All rights reserved.















































































































































































| COMMUNICATIONS PLA<br>SCC0 ARES/RACES/AC | 1. Incident Name/Location<br>Boris Karloff Memorial Mummy Race /<br>Mockingbird Heights Stage |                                     |             | 2. Activation Number<br>MHT-15-05 |             | 3. Operational Period Date/Time   From Date: 10/31/2018 To Date: 10/31/2018   From Time: 18:00 To Time: 24:00 |               |                                                                                                    |
|------------------------------------------|-----------------------------------------------------------------------------------------------|-------------------------------------|-------------|----------------