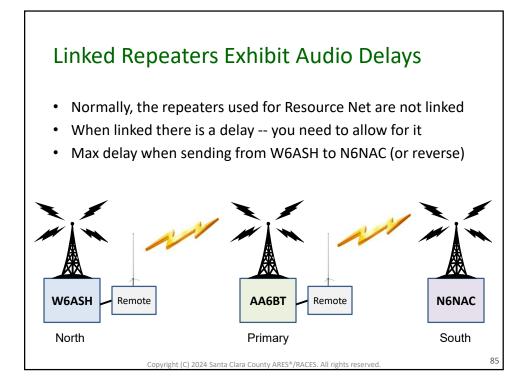

Santa Clara County RACES authorization is granted to use and duplicate this material as-is as long as this page and the copyright notices on each page are included, acknowledging Santa Clara County ARES<sup>®</sup>/RACES as the holder of the copyright.
- Permission is granted to adapt this presentation to your needs as long as you acknowledge our copyright and include a note similar to "adapted with permission from Santa Clara County ARES<sup>®</sup>/RACES"
- For additional information on training or any of our programs send an email to: info@scc-ares-races.org

Copyright (C) 2024 Santa Clara County ARES<sup>®</sup>/RACES. All rights reserved.















































































































































































| COMMUNICATIONS PLA<br>SCC0 ARES/RACES/AC | 1. Incident Name/Location<br>Boris Karloff Memorial Mummy Race /<br>Mockingbird Heights Stage |                                     |             | 2. Activation Number<br>MHT-15-05 |             | 3. Operational Period Date/Time   From Date: 10/31/2018 To Date: 10/31/2018   From Time: 18:00 To Time: 24:00 |               |                                                                                                    |
|------------------------------------------|-----------------------------------------------------------------------------------------------|-------------------------------------|-------------|-----------------------------------|-------------|----------------------------------------------------------