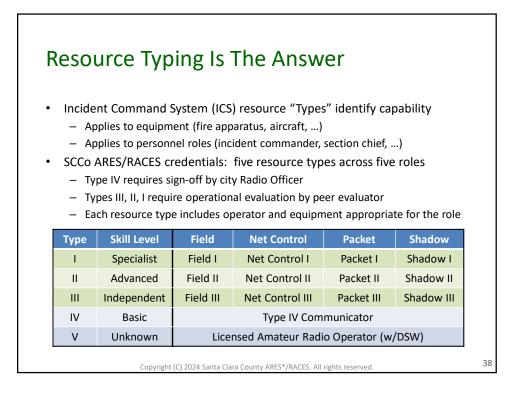

- Santa Clara County RACES authorization is granted to use and duplicate this material as-is as long as this page and the copyright notices on each page are included, acknowledging Santa Clara County ARES<sup>®</sup>/RACES as the holder of the copyright.
- Permission is granted to adapt this presentation to your needs as long as you acknowledge our copyright and include a note similar to "adapted with permission from Santa Clara County ARES<sup>®</sup>/RACES"
- For additional information on training or any of our programs send an email to: info@scc-ares-races.org

Copyright (C) 2024 Santa Clara County ARES<sup>®</sup>/RACES. All rights reserved.















































































































































































| COMMUNICATIONS PLA<br>SCC0 ARES/RACES/AC | 1. Incident Name/Location<br>Boris Karloff Memorial Mummy Race /<br>Mockingbird Heights Stage |                                     |             | 2. Activation Number<br>MHT-15-05 |             | 3. Operational Period Date/Time   From Date: 10/31/2018 To Date: 10/31/2018   From Time: 18:00 To Time: 24:00 |               |                                                                                                    |
|------------------------------------------|-----------------------------------------------------------------------------------------------|-------------------------------------|-------------|--------------------------------