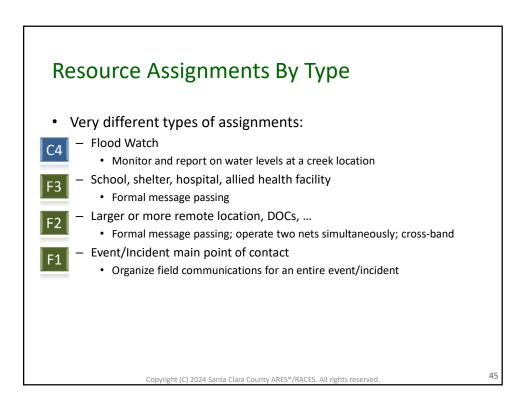

- Santa Clara County RACES authorization is granted to use and duplicate this material as-is as long as this page and the copyright notices on each page are included, acknowledging Santa Clara County ARES<sup>®</sup>/RACES as the holder of the copyright.
- Permission is granted to adapt this presentation to your needs as long as you acknowledge our copyright and include a note similar to "adapted with permission from Santa Clara County ARES<sup>®</sup>/RACES"
- For additional information on training or any of our programs send an email to: info@scc-ares-races.org

Copyright (C) 2024 Santa Clara County ARES<sup>®</sup>/RACES. All rights reserved.















































































































































































| COMMUNICATIONS PLA<br>SCC0 ARES/RACES/AC | 1. Incident Name/Location<br>Boris Karloff Memorial Mummy Race /<br>Mockingbird Heights Stage |                                     |             | 2. Activation Number<br>MHT-15-05 |             | 3. Operational Period Date/Time   From Date: 10/31/2018 To Date: 10/31/2018   From Time: 18:00 To Time: 24:00 |               |                                                                                                    |
|------------------------------------------|-----------------------------------------------------------------------------------------------|-------------------------------------|-------------|-----------------------------------|----------