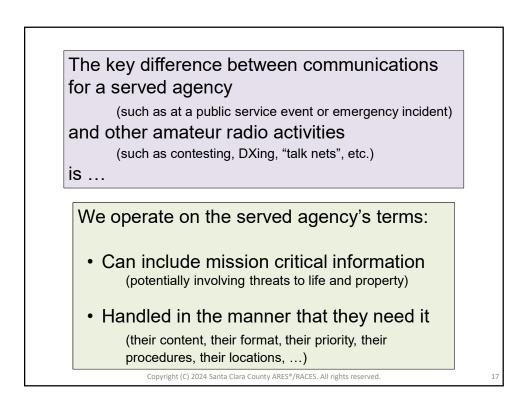

- Santa Clara County RACES authorization is granted to use and duplicate this material as-is as long as this page and the copyright notices on each page are included, acknowledging Santa Clara County ARES<sup>®</sup>/RACES as the holder of the copyright.
- Permission is granted to adapt this presentation to your needs as long as you acknowledge our copyright and include a note similar to "adapted with permission from Santa Clara County ARES<sup>®</sup>/RACES"
- For additional information on training or any of our programs send an email to: info@scc-ares-races.org

Copyright (C) 2024 Santa Clara County ARES<sup>®</sup>/RACES. All rights reserved.















































































































































































| COMMUNICATIONS PLA<br>SCC0 ARES/RACES/AC | 1. Incident Name/Location<br>Boris Karloff Memorial Mummy Race /<br>Mockingbird Heights Stage |                                     |             | 2. Activation Number<br>MHT-15-05 |             | 3. Operational Period Date/Time   From Date: 10/31/2018 To Date: 10/31/2018   From Time: 18:00 To Time: 24:00 |               |                                                                                                    |
|------------------------------------------|-----------------------------------------------------------------------------------------------|-------------------------------------|----