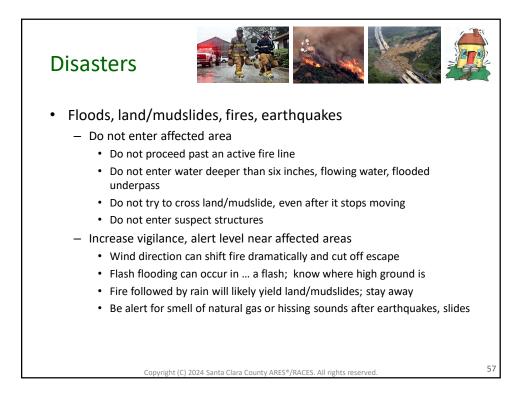

- Santa Clara County RACES authorization is granted to use and duplicate this material as-is as long as this page and the copyright notices on each page are included, acknowledging Santa Clara County ARES<sup>®</sup>/RACES as the holder of the copyright.
- Permission is granted to adapt this presentation to your needs as long as you acknowledge our copyright and include a note similar to "adapted with permission from Santa Clara County ARES<sup>®</sup>/RACES"
- For additional information on training or any of our programs send an email to: info@scc-ares-races.org

Copyright (C) 2024 Santa Clara County ARES<sup>®</sup>/RACES. All rights reserved.















































































































































































| COMMUNICATIONS PLA<br>SCC0 ARES/RACES/AC | 1. Incident Name/Location<br>Boris Karloff Memorial Mummy Race /<br>Mockingbird Heights Stage |                                     |             | 2. Activation Number<br>MHT-15-05 |             | 3. Operational Period Date/Time   From Date: 10/31/2018 To Date: 10/31/2018   From Time: 18:00 To Time: 24:00 |               |                                                                                                    |
|------------------------------------------|-----------------------------------------------------------------------------------------------|-------------------------------------|-------------|-----------------------------------|-------------|--------------------