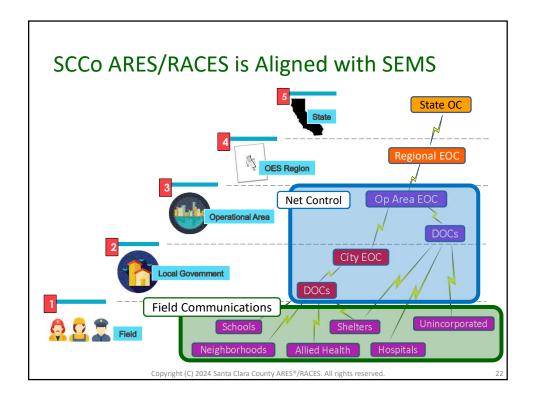

Copyright (C) 2024 Santa Clara County ARES<sup>®</sup>/RACES. All rights reserved.

| COMMUNICATIONS PLA<br>SCC0 ARES/RACES/AC | 1. Incident Name/Location<br>Boris Karloff Memorial Mummy Race /<br>Mockingbird Heights Stage |                                     |             | 2. Activation Number<br>MHT-15-05 |             | 3. Operational Period Date/Time   From Date: 10/31/2018 To Date: 10/31/2018   From Time: 18:00 To Time: 24:00 |               |                                                                                                    |
|------------------------------------------|-----------------------------------------------------------------------------------------------|-------------------------------------|-------------|-----------------------------------|-------------|---------------------------------------------------------------------------------------------------------------|---------------|----------------------------------------------------------------------------------------------------|
| Communications Resource                  | Call Sign and/or<br>Svs / Net / Ch / TG Name                                                  | Assignment                          | Rx Freq N/W | Rx Tone<br>or NAC                 | Tx Freq N/W | Tx Tone<br>or NAC                                                                                             | Mode<br>A.D.N |                                                                                                    |
| 1 Resource                               | K6ABC3/R<br>Resource Net-West                                                                 | Mutual Aid<br>Activation & Tracking | 146.115 W   | N/A                               | +           | 100.0                                                                                                         | A.D.1         | Use when approaching from the<br>west                                                              |
| 2 Resource                               | N6XYZ0/R<br>Resource Net-East                                                                 | Mutual Aid<br>Activation & Tracking | 440 800 W   | 127.3                             | 430 800 W   | 114.8                                                                                                         | А             | Use when approaching from the<br>east.                                                             |
| 3 Command                                | WA6WK9/R<br>Command Net                                                                       | Event Staff                         | 442.500 W   | 100.0                             | +           | 100.0                                                                                                         | A             | Open net. All event staff should<br>monitor.                                                       |
| 4 Command                                | KZ6MHT1/R<br>Command Net - Alt                                                                | Event Staff                         | 146.640 W   | N/A                               | -           | 162.2                                                                                                         | A             | Backup.                                                                                            |
| 5 Staging                                | Staging Net                                                                                   | Unassigned<br>Communicators         | 147.420 W   | N/A                               | s           | N/A                                                                                                           | A             | Contact Staging upon arrival and<br>when traveling between<br>assignments.                         |
| 6 Operations                             | KZ6MHT1/R<br>Race Net                                                                         | Checkpoints and<br>Rovers           | 146.640 W   | N/A                               | -           | 162.2                                                                                                         | A             | All communicators must be in<br>contact with net control when<br>performing their assigned duties. |
| 7 Operations                             | WA6WK9/R<br>Race Net –Alt                                                                     | Checkpoints and<br>Rovers           | 442.500 W   | 100.0                             | +           | 100.0                                                                                                         | A             | Backup.                                                                                            |
| 8 Operations                             | MHT EOC                                                                                       | Command Post                        | 3.878 LSB   | N/A                               | s           | N/A                                                                                                           | A             | HF 75m NVIS with Mockingbird<br>Heights EOC                                                        |
| 9 Operations                             | W1MHT-1                                                                                       | Packet BBS<br>Access                | 145.750 W   | N/A                               | s           | N/A                                                                                                           | D             | 1200 baud.                                                                                         |
| 10 Emergency                             | 9-1-1                                                                                         | Police/Fire/Medical<br>Requests     | N/A         | N/A                               | N/A         | N/A                                                                                                           |               | Call 9 1 1 to request first<br>responder assistance, THEN<br>notify net control.                   |