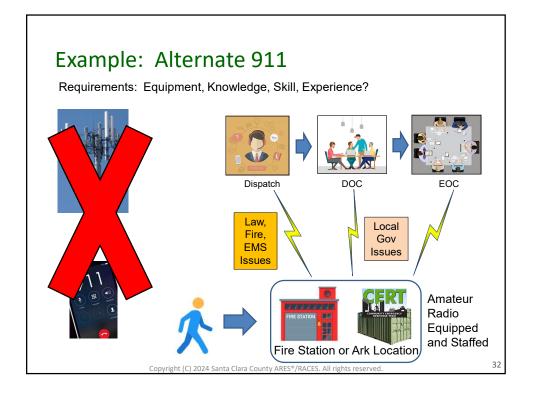

- Santa Clara County RACES authorization is granted to use and duplicate this material as-is as long as this page and the copyright notices on each page are included, acknowledging Santa Clara County ARES<sup>®</sup>/RACES as the holder of the copyright.
- Permission is granted to adapt this presentation to your needs as long as you acknowledge our copyright and include a note similar to "adapted with permission from Santa Clara County ARES<sup>®</sup>/RACES"
- For additional information on training or any of our programs send an email to: info@scc-ares-races.org

Copyright (C) 2024 Santa Clara County ARES<sup>®</sup>/RACES. All rights reserved.















































































































































































| COMMUNICATIONS PLA<br>SCC0 ARES/RACES/AC | 1. Incident Name/Location<br>Boris Karloff Memorial Mummy Race /<br>Mockingbird Heights Stage |                                     |             | 2. Activation Number<br>MHT-15-05 |             | 3. Operational Period Date/Time   From Date: 10/31/2018 To Date: 10/31/2018   From Time: 18:00 To Time: 24:00 |               |                                                                                                    |
|------------------------------------------|-----------------------------------------------------------------------------------------------|-------------------------------------|-------------|--------------------