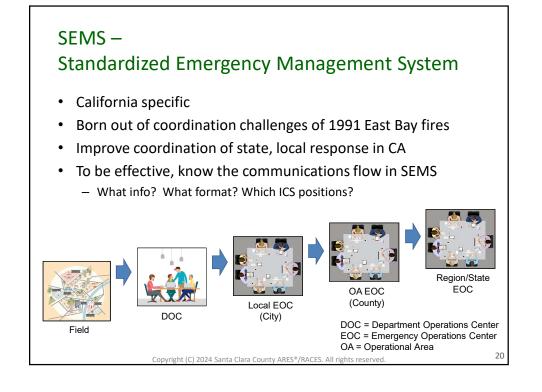

- Santa Clara County RACES authorization is granted to use and duplicate this material as-is as long as this page and the copyright notices on each page are included, acknowledging Santa Clara County ARES<sup>®</sup>/RACES as the holder of the copyright.
- Permission is granted to adapt this presentation to your needs as long as you acknowledge our copyright and include a note similar to "adapted with permission from Santa Clara County ARES<sup>®</sup>/RACES"
- For additional information on training or any of our programs send an email to: info@scc-ares-races.org

Copyright (C) 2024 Santa Clara County ARES<sup>®</sup>/RACES. All rights reserved.















































































































































































| COMMUNICATIONS PLA<br>SCC0 ARES/RACES/AC | 1. Incident Name/Location<br>Boris Karloff Memorial Mummy Race /<br>Mockingbird Heights Stage |                                     |             | 2. Activation Number<br>MHT-15-05 |             | 3. Operational Period Date/Time   From Date: 10/31/2018 To Date: 10/31/2018   From Time: 18:00 To Time: 24:00 |               |                                                                                                    |
|------------------------------------------|-----------------------------------------------------------------------------------------------|-------------------------------------|----------