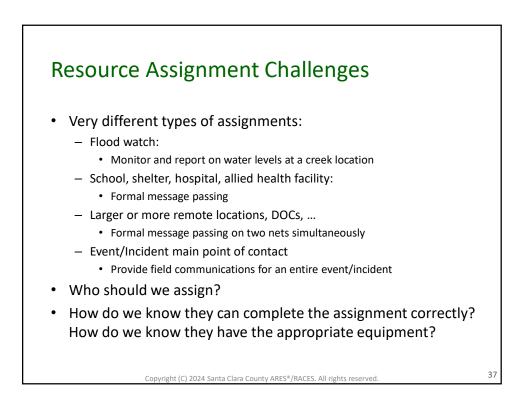

- Santa Clara County RACES authorization is granted to use and duplicate this material as-is as long as this page and the copyright notices on each page are included, acknowledging Santa Clara County ARES<sup>®</sup>/RACES as the holder of the copyright.
- Permission is granted to adapt this presentation to your needs as long as you acknowledge our copyright and include a note similar to "adapted with permission from Santa Clara County ARES<sup>®</sup>/RACES"
- For additional information on training or any of our programs send an email to: info@scc-ares-races.org

Copyright (C) 2024 Santa Clara County ARES<sup>®</sup>/RACES. All rights reserved.















































































































































































| COMMUNICATIONS PLA<br>SCC0 ARES/RACES/AC | 1. Incident Name/Location<br>Boris Karloff Memorial Mummy Race /<br>Mockingbird Heights Stage |                                     |             | 2. Activation Number<br>MHT-15-05 |             | 3. Operational Period Date/Time   From Date: 10/31/2018 To Date: 10/31/2018   From Time: 18:00 To Time: 24:00 |               |                                                                                                    |
|------------------------------------------|-----------------------------------------------------------------------------------------------|-------------------------------------|-------------|------------------------------