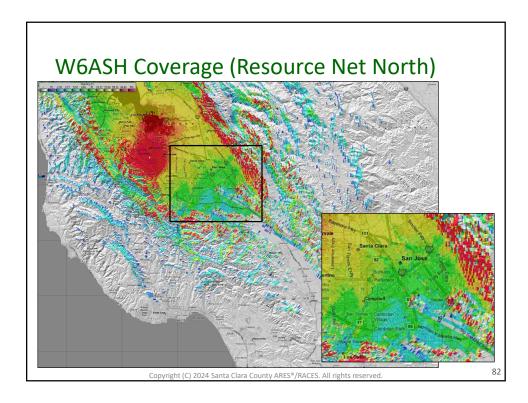

- Santa Clara County RACES authorization is granted to use and duplicate this material as-is as long as this page and the copyright notices on each page are included, acknowledging Santa Clara County ARES<sup>®</sup>/RACES as the holder of the copyright.
- Permission is granted to adapt this presentation to your needs as long as you acknowledge our copyright and include a note similar to "adapted with permission from Santa Clara County ARES<sup>®</sup>/RACES"
- For additional information on training or any of our programs send an email to: info@scc-ares-races.org

Copyright (C) 2024 Santa Clara County ARES<sup>®</sup>/RACES. All rights reserved.















































































































































































| COMMUNICATIONS PLA<br>SCC0 ARES/RACES/AC | 1. Incident Name/Location<br>Boris Karloff Memorial Mummy Race /<br>Mockingbird Heights Stage |                                     |             | 2. Activation Number<br>MHT-15-05 |             | 3. Operational Period Date/Time   From Date: 10/31/2018 To Date: 10/31/2018   From Time: 18:00 To Time: 24:00 |               |                                                                                                    |
|------------------------------------------|-----------------------------------------------------------------------------------------------|-------------------------------------|-------------|-----------------------------------|-------------|----------------------------------------------------