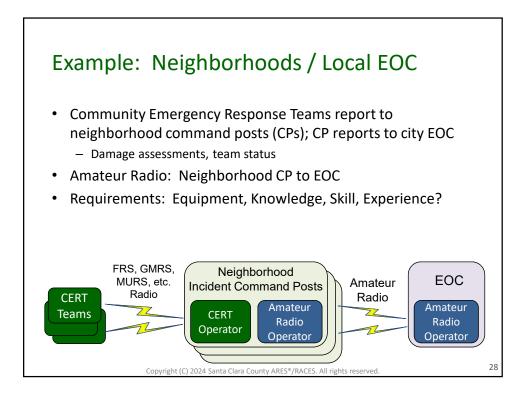

- Santa Clara County RACES authorization is granted to use and duplicate this material as-is as long as this page and the copyright notices on each page are included, acknowledging Santa Clara County ARES<sup>®</sup>/RACES as the holder of the copyright.
- Permission is granted to adapt this presentation to your needs as long as you acknowledge our copyright and include a note similar to "adapted with permission from Santa Clara County ARES<sup>®</sup>/RACES"
- For additional information on training or any of our programs send an email to: info@scc-ares-races.org

Copyright (C) 2024 Santa Clara County ARES<sup>®</sup>/RACES. All rights reserved.















































































































































































| COMMUNICATIONS PLA<br>SCC0 ARES/RACES/AC | 1. Incident Name/Location<br>Boris Karloff Memorial Mummy Race /<br>Mockingbird Heights Stage |                                     |             | 2. Activation Number<br>MHT-15-05 |             | 3. Operational Period Date/Time   From Date: 10/31/2018 To Date: 10/31/2018   From Time: 18:00 To Time: 24:00 |               |                                                                                                    |
|------------------------------------------|-----------------------------------------------------------------------------------------------|-------------------------------------|-------------|------------