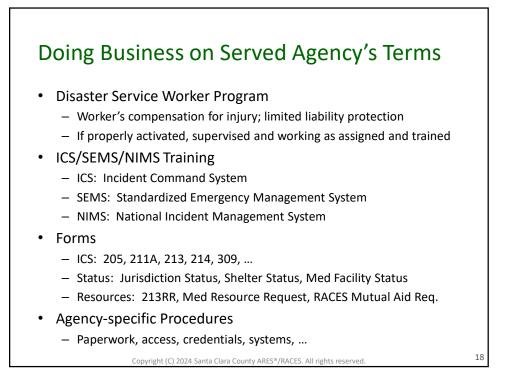

- Santa Clara County RACES authorization is granted to use and duplicate this material as-is as long as this page and the copyright notices on each page are included, acknowledging Santa Clara County ARES<sup>®</sup>/RACES as the holder of the copyright.
- Permission is granted to adapt this presentation to your needs as long as you acknowledge our copyright and include a note similar to "adapted with permission from Santa Clara County ARES<sup>®</sup>/RACES"
- For additional information on training or any of our programs send an email to: info@scc-ares-races.org

Copyright (C) 2024 Santa Clara County ARES<sup>®</sup>/RACES. All rights reserved.















































































































































































| COMMUNICATIONS PLA<br>SCC0 ARES/RACES/AC | 1. Incident Name/Location<br>Boris Karloff Memorial Mummy Race /<br>Mockingbird Heights Stage |                                     |             | 2. Activation Number<br>MHT-15-05 |             | 3. Operational Period Date/Time   From Date: 10/31/2018 To Date: 10/31/2018   From Time: 18:00 To Time: 24:00 |               |                                                                                                    |
|------------------------------------------|-----------------------------------------------------------------------------------------------|-------------------------------------|------