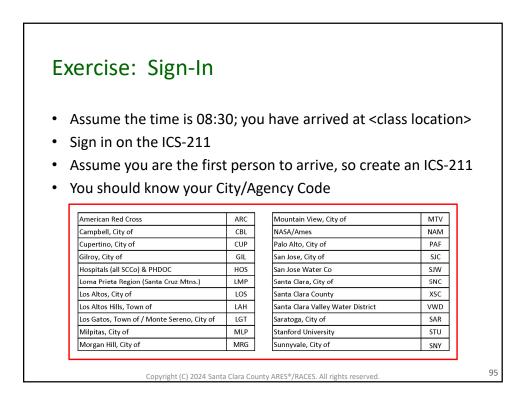

ounty RACES authorization is granted to use and duplicate this material as-is as long as this page and the copyright notices on each page are included, acknowledging Santa Clara County ARES<sup>®</sup>/RACES as the holder of the copyright.
- Permission is granted to adapt this presentation to your needs as long as you acknowledge our copyright and include a note similar to "adapted with permission from Santa Clara County ARES<sup>®</sup>/RACES"
- For additional information on training or any of our programs send an email to: info@scc-ares-races.org

Copyright (C) 2024 Santa Clara County ARES<sup>®</sup>/RACES. All rights reserved.















































































































































































| COMMUNICATIONS PLA<br>SCC0 ARES/RACES/AC | 1. Incident Name/Location<br>Boris Karloff Memorial Mummy Race /<br>Mockingbird Heights Stage |                                     |             | 2. Activation Number<br>MHT-15-05 |             | 3. Operational Period Date/Time   From Date: 10/31/2018 To Date: 10/31/2018   From Time: 18:00 To Time: 24:00 |               |                                                                                                    |
|------------------------------------------|-----------------------------------------------------------------------------------------------|-------------------------------------|-------------|-----------------------------------|-------------|------------------------------------------------------------------------