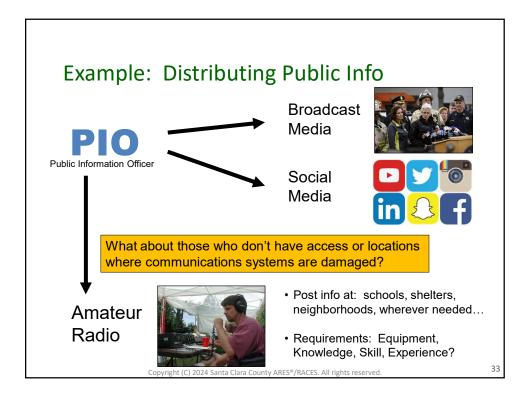

- Santa Clara County RACES authorization is granted to use and duplicate this material as-is as long as this page and the copyright notices on each page are included, acknowledging Santa Clara County ARES<sup>®</sup>/RACES as the holder of the copyright.
- Permission is granted to adapt this presentation to your needs as long as you acknowledge our copyright and include a note similar to "adapted with permission from Santa Clara County ARES<sup>®</sup>/RACES"
- For additional information on training or any of our programs send an email to: info@scc-ares-races.org

Copyright (C) 2024 Santa Clara County ARES<sup>®</sup>/RACES. All rights reserved.















































































































































































| COMMUNICATIONS PLA<br>SCC0 ARES/RACES/AC | 1. Incident Name/Location<br>Boris Karloff Memorial Mummy Race /<br>Mockingbird Heights Stage |                                     |             | 2. Activation Number<br>MHT-15-05 |             | 3. Operational Period Date/Time   From Date: 10/31/2018 To Date: 10/31/2018   From Time: 18:00 To Time: 24:00 |               |                                                                                                    |
|------------------------------------------|-----------------------------------------------------------------------------------------------|-------------------------------------|-------------|----------------------