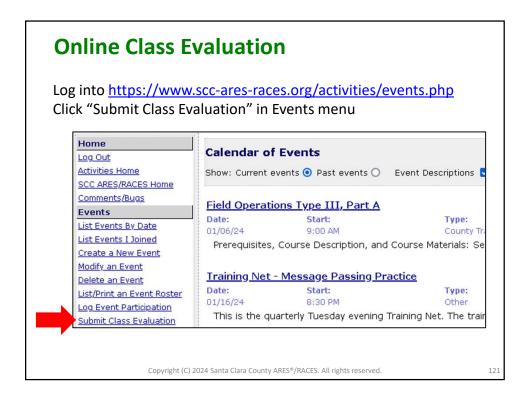

145.750 W   | N/A                               | s           | N/A                                                                                                           | D             | 1200 baud.                                                                                         |
| 10 Emergency                             | 9-1-1                                                                                         | Police/Fire/Medical<br>Requests     | N/A         | N/A                               | N/A         | N/A                                                                                                           |               | Call 9 1 1 to request first<br>responder assistance, THEN<br>notify net control.                   |