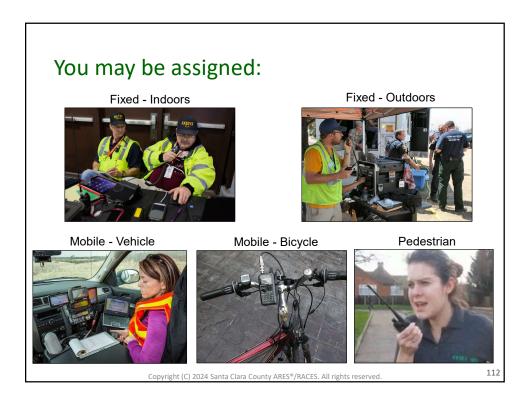

| 145.750 W   | N/A                               | s           | N/A                                                                                                           | D             | 1200 baud.                                                                                         |
| 10 Emergency                             | 9-1-1                                                                                         | Police/Fire/Medical<br>Requests     | N/A         | N/A                               | N/A         | N/A                                                                                                           |               | Call 9 1 1 to request first<br>responder assistance, THEN<br>notify net control.                   |