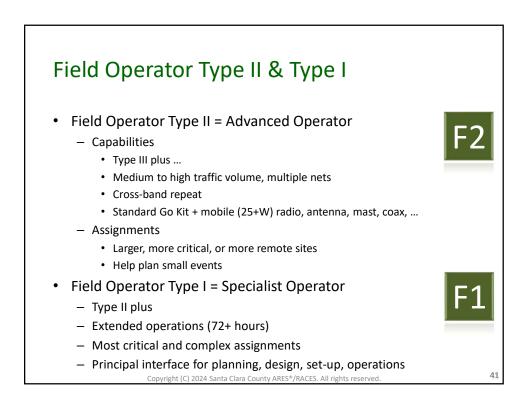

- Santa Clara County RACES authorization is granted to use and duplicate this material as-is as long as this page and the copyright notices on each page are included, acknowledging Santa Clara County ARES<sup>®</sup>/RACES as the holder of the copyright.
- Permission is granted to adapt this presentation to your needs as long as you acknowledge our copyright and include a note similar to "adapted with permission from Santa Clara County ARES<sup>®</sup>/RACES"
- For additional information on training or any of our programs send an email to: info@scc-ares-races.org

Copyright (C) 2024 Santa Clara County ARES<sup>®</sup>/RACES. All rights reserved.















































































































































































| COMMUNICATIONS PLA<br>SCC0 ARES/RACES/AC | 1. Incident Name/Location<br>Boris Karloff Memorial Mummy Race /<br>Mockingbird Heights Stage |                                     |             | 2. Activation Number<br>MHT-15-05 |             | 3. Operational Period Date/Time   From Date: 10/31/2018 To Date: 10/31/2018   From Time: 18:00 To Time: 24:00 |               |                                                                                                    |
|------------------------------------------|-----------------------------------------------------------------------------------------------|-------------------------------------|-------------|-----------------------------------|--