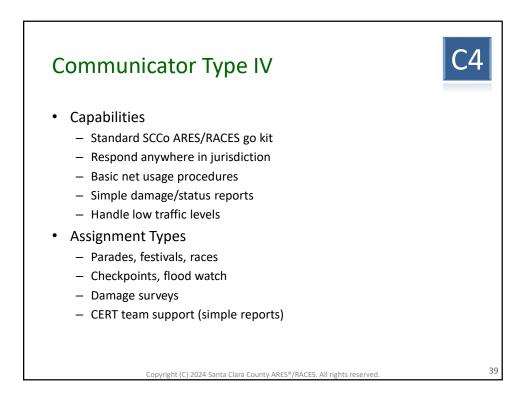

- Santa Clara County RACES authorization is granted to use and duplicate this material as-is as long as this page and the copyright notices on each page are included, acknowledging Santa Clara County ARES<sup>®</sup>/RACES as the holder of the copyright.
- Permission is granted to adapt this presentation to your needs as long as you acknowledge our copyright and include a note similar to "adapted with permission from Santa Clara County ARES<sup>®</sup>/RACES"
- For additional information on training or any of our programs send an email to: info@scc-ares-races.org

Copyright (C) 2024 Santa Clara County ARES<sup>®</sup>/RACES. All rights reserved.















































































































































































| COMMUNICATIONS PLA<br>SCC0 ARES/RACES/AC | 1. Incident Name/Location<br>Boris Karloff Memorial Mummy Race /<br>Mockingbird Heights Stage |                                     |             | 2. Activation Number<br>MHT-15-05 |             | 3. Operational Period Date/Time   From Date: 10/31/2018 To Date: 10/31/2018   From Time: 18:00 To Time: 24:00 |               |                                                                                                    |
|------------------------------------------|-----------------------------------------------------------------------------------------------|-------------------------------------|-------------|----------------------------------