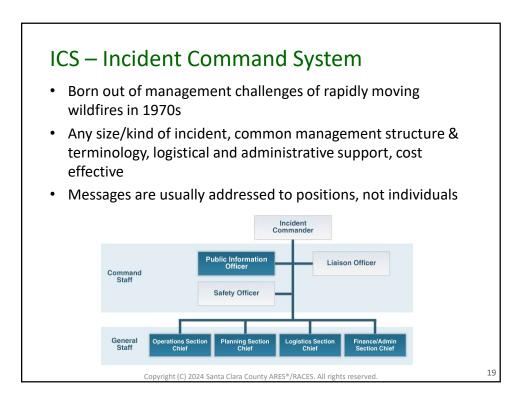

- Santa Clara County RACES authorization is granted to use and duplicate this material as-is as long as this page and the copyright notices on each page are included, acknowledging Santa Clara County ARES<sup>®</sup>/RACES as the holder of the copyright.
- Permission is granted to adapt this presentation to your needs as long as you acknowledge our copyright and include a note similar to "adapted with permission from Santa Clara County ARES<sup>®</sup>/RACES"
- For additional information on training or any of our programs send an email to: info@scc-ares-races.org

Copyright (C) 2024 Santa Clara County ARES<sup>®</sup>/RACES. All rights reserved.















































































































































































| COMMUNICATIONS PLA<br>SCC0 ARES/RACES/AC | 1. Incident Name/Location<br>Boris Karloff Memorial Mummy Race /<br>Mockingbird Heights Stage |                                     |             | 2. Activation Number<br>MHT-15-05 |             | 3. Operational Period Date/Time   From Date: 10/31/2018 To Date: 10/31/2018   From Time: 18:00 To Time: 24:00 |               |                                                                                                    |
|------------------------------------------|-----------------------------------------------------------------------------------------------|-------------------------------------|--------