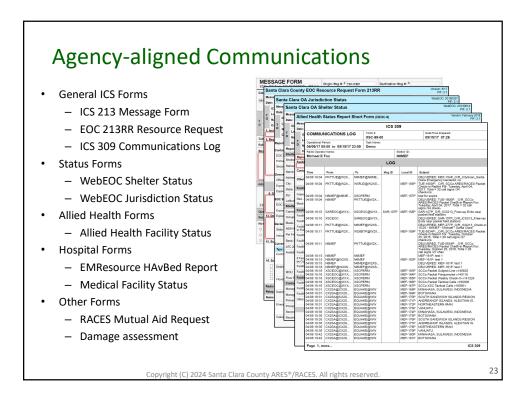

Copyright (C) 2024 Santa Clara County ARES<sup>®</sup>/RACES. All rights reserved.

| COMMUNICATIONS PLA<br>SCC0 ARES/RACES/AC | 1. Incident Name/Location<br>Boris Karloff Memorial Mummy Race /<br>Mockingbird Heights Stage |                                     |             | 2. Activation Number<br>MHT-15-05 |             | 3. Operational Period Date/Time   From Date: 10/31/2018 To Date: 10/31/2018   From Time: 18:00 To Time: 24:00 |               |                                                                                                    |
|------------------------------------------|-----------------------------------------------------------------------------------------------|-------------------------------------|-------------|-----------------------------------|-------------|---------------------------------------------------------------------------------------------------------------|---------------|----------------------------------------------------------------------------------------------------|
| Communications Resource                  | Call Sign and/or<br>Svs / Net / Ch / TG Name                                                  | Assignment                          | Rx Freq N/W | Rx Tone<br>or NAC                 | Tx Freq N/W | Tx Tone<br>or NAC                                                                                             | Mode<br>A.D.N |                                                                                                    |
| 1 Resource                               | K6ABC3/R<br>Resource Net-West                                                                 | Mutual Aid<br>Activation & Tracking | 146.115 W   | N/A                               | +           | 100.0                                                                                                         | A.D.1         | Use when approaching from the<br>west                                                              |
| 2 Resource                               | N6XYZ0/R<br>Resource Net-East                                                                 | Mutual Aid<br>Activation & Tracking | 440 800 W   | 127.3                             | 430 800 W   | 114.8                                                                                                         | А             | Use when approaching from the<br>east.                                                             |
| 3 Command                                | WA6WK9/R<br>Command Net                                                                       | Event Staff                         | 442.500 W   | 100.0                             | +           | 100.0                                                                                                         | A             | Open net. All event staff should<br>monitor.                                                       |
| 4 Command                                | KZ6MHT1/R<br>Command Net - Alt                                                                | Event Staff                         | 146.640 W   | N/A                               | -           | 162.2                                                                                                         | A             | Backup.                                                                                            |
| 5 Staging                                | Staging Net                                                                                   | Unassigned<br>Communicators         | 147.420 W   | N/A                               | s           | N/A                                                                                                           | A             | Contact Staging upon arrival and<br>when traveling between<br>assignments.                         |
| 6 Operations                             | KZ6MHT1/R<br>Race Net                                                                         | Checkpoints and<br>Rovers           | 146.640 W   | N/A                               | -           | 162.2                                                                                                         | A             | All communicators must be in<br>contact with net control when<br>performing their assigned duties. |
| 7 Operations                             | WA6WK9/R<br>Race Net –Alt                                                                     | Checkpoints and<br>Rovers           | 442.500 W   | 100.0                             | +           | 100.0                                                                                                         | A             | Backup.                                                                                            |
| 8 Operations                             | MHT EOC                                                                                       | Command Post                        | 3.878 LSB   | N/A                               | s           | N/A                                                                                                           | A             | HF 75m NVIS with Mockingbird<br>Heights EOC                                                        |
| 9 Operations                             | W1MHT-1                                                                                       | Packet BBS<br>Access                | 145.750 W   | N/A                               | s           | N/A                                                                                                           | D             | 1200 baud.                                                                                         |
| 10 Emergency                             | 9-1-1                                                                                         | Police/Fire/Medical<br>Requests     | N/A         | N/A                               | N/A         | N/A                                                                                                           |               | Call 9 1 1 to request first<br>responder assistance, THEN<br>notify net control.                   |