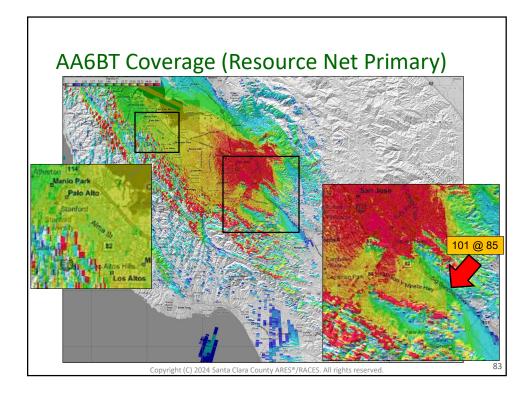

- Santa Clara County RACES authorization is granted to use and duplicate this material as-is as long as this page and the copyright notices on each page are included, acknowledging Santa Clara County ARES<sup>®</sup>/RACES as the holder of the copyright.
- Permission is granted to adapt this presentation to your needs as long as you acknowledge our copyright and include a note similar to "adapted with permission from Santa Clara County ARES<sup>®</sup>/RACES"
- For additional information on training or any of our programs send an email to: info@scc-ares-races.org

Copyright (C) 2024 Santa Clara County ARES<sup>®</sup>/RACES. All rights reserved.















































































































































































| COMMUNICATIONS PLA<br>SCC0 ARES/RACES/AC | 1. Incident Name/Location<br>Boris Karloff Memorial Mummy Race /<br>Mockingbird Heights Stage |                                     |             | 2. Activation Number<br>MHT-15-05 |             | 3. Operational Period Date/Time   From Date: 10/31/2018 To Date: 10/31/2018   From Time: 18:00 To Time: 24:00 |               |                                                                                                    |
|------------------------------------------|-----------------------------------------------------------------------------------------------|-------------------------------------|-------------|-----------------------------------|-------------|------------------------------------------------------